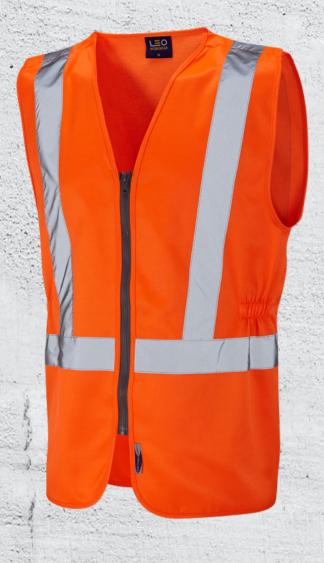

## Code: W16-O

Perfectly suited for working on or near the track side Tear apart garment for protection against moving parts Certified to RIS-3279-TOM | Available in sizes S - 3XL

ISO 20471

ROX QUANTITY

REFLECTIVE **TAPE** 

## SPECIFICATION

**FABRIC** = 245gsm Poly/Cotton 80% Polyester/20% Cotton

COLOUR = Hi-Vis Orange (RIS-3279-TOM)

TRIM = Orange

FASTENER = Zip LENGTH = 75cm

SIZES = S - 3XL

FEATURES = Quick Release Studded Side & Shoulder Seams