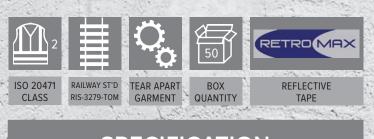

## CHAPELTON

ISO 20471 CLASS 2 UNDERGROUND WAISTCOAT

## Code: W18-O

Perfectly suited for working on or near the track side Tear apart garment for protection against moving parts Certified to RIS-3279-TOM Available in sizes S = 3XL

## SPECIFICATION

FABRIC = 100% Knitted Polyester COLOUR = Hi-Vis Orange (RIS-3279-TOM) TRIM = Orange FASTENER = Stud LENGTH = 72 - 77cm = S - 3XL SIZES FEATURES = Quick Release Velcro Side & Shoulder Seams This garment has been designed to be worn NOTES over several layers of clothing and therefore offers a very generous fit.