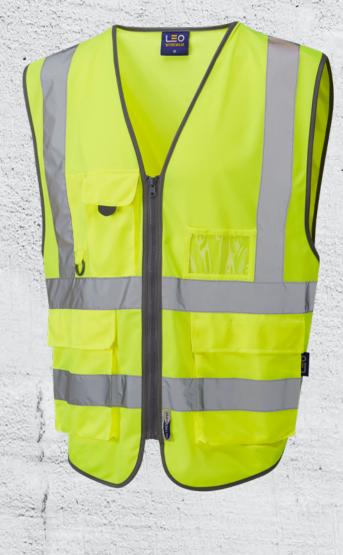

## BARNSTAPLE

ISO 20471 CLASS 2 SUPERIOR 3-PART WAISTCOAT

Code: W22-Y

Tear apart garment for protection against moving parts. A host of external storage and pocket solutions. Available in sizes S = 6XL

ISO 20471 CLASS

## **SPECIFICATION**

FABRIC = 100% Knitted Polyester

COLOUR = Hi-Vis Yellow (NON RIS-3279-TOM)

TRIM = Grey FASTENER = Zip

LENGTH = 76 - 81cm

SIZES = S - 6XL

FEATURES = Quick Release Velcro Side & Shoulder Seams

= Elasticated Action Back

Scooped Sides Allowing Pocket Access

= ID Pocket

Mobile Phone Pocket

= 2 Front Bellowed Storage Pockets

Double Pen Pocket with D-Rings

Deeper Arm Holes than Standard

NOTES = Also available in Orange