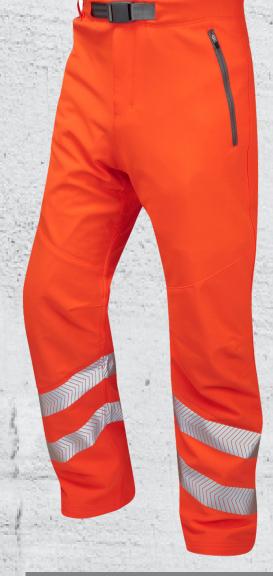

## LANDCROSS

ISO 20471 CLASS 1 STRETCH WORK TROUSER

## Code: WT01-O

Designed for comfort, durability and freedom of movement Quick drying four-way stretch softshell rip stop fabric | Soft inner brushed fleece layer next to skin | Articulated knees for improved flexibility |

## **SPECIFICATION**

FABRIC = Rip Stop Softshell with Water Repellent

Finish, 97% Polyester, 3% Spandex

COLOUR = Hi-Vis Orange

SIZES = S - 6XL

FEATURES = Elasticated Waistband with Adjustable Belt

YKK Fly & Front Button Closure

Reinforced Crotch Gusset

 Two Zip-Secured Front Pockets & Rear Patch Pocket

Articulated Knees

Relaxed Free Fit

Diagonal Chevron Reflective Tape Design

NOTES = Also Available in Yellow