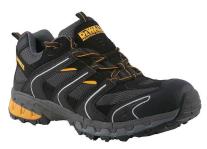

## **Cutter**

| Item Description | Black/Grey Sports Safety Trainer                                                                                                                                                                                              |
|------------------|-------------------------------------------------------------------------------------------------------------------------------------------------------------------------------------------------------------------------------|
|                  | Lightweight Synthetic upper. Padded tongue and collar for added comfort.<br>Steel toe cap protection only. Comfort insole. Anti -scuff toe guard.<br>Phylon/rubber outsole. A stylish lightweight safety trainer from DEWALT. |
| Safety Rating    | SB                                                                                                                                                                                                                            |
| Slip Rating      | SRA                                                                                                                                                                                                                           |
| Size Range       | 4 - 13                                                                                                                                                                                                                        |
| Product Code     | Cutter                                                                                                                                                                                                                        |
| Test Standard    | CE EN ISO 20345-2011                                                                                                                                                                                                          |
| Brand            | DEWALT                                                                                                                                                                                                                        |
| Product Range    | DEWALT Footwear                                                                                                                                                                                                               |